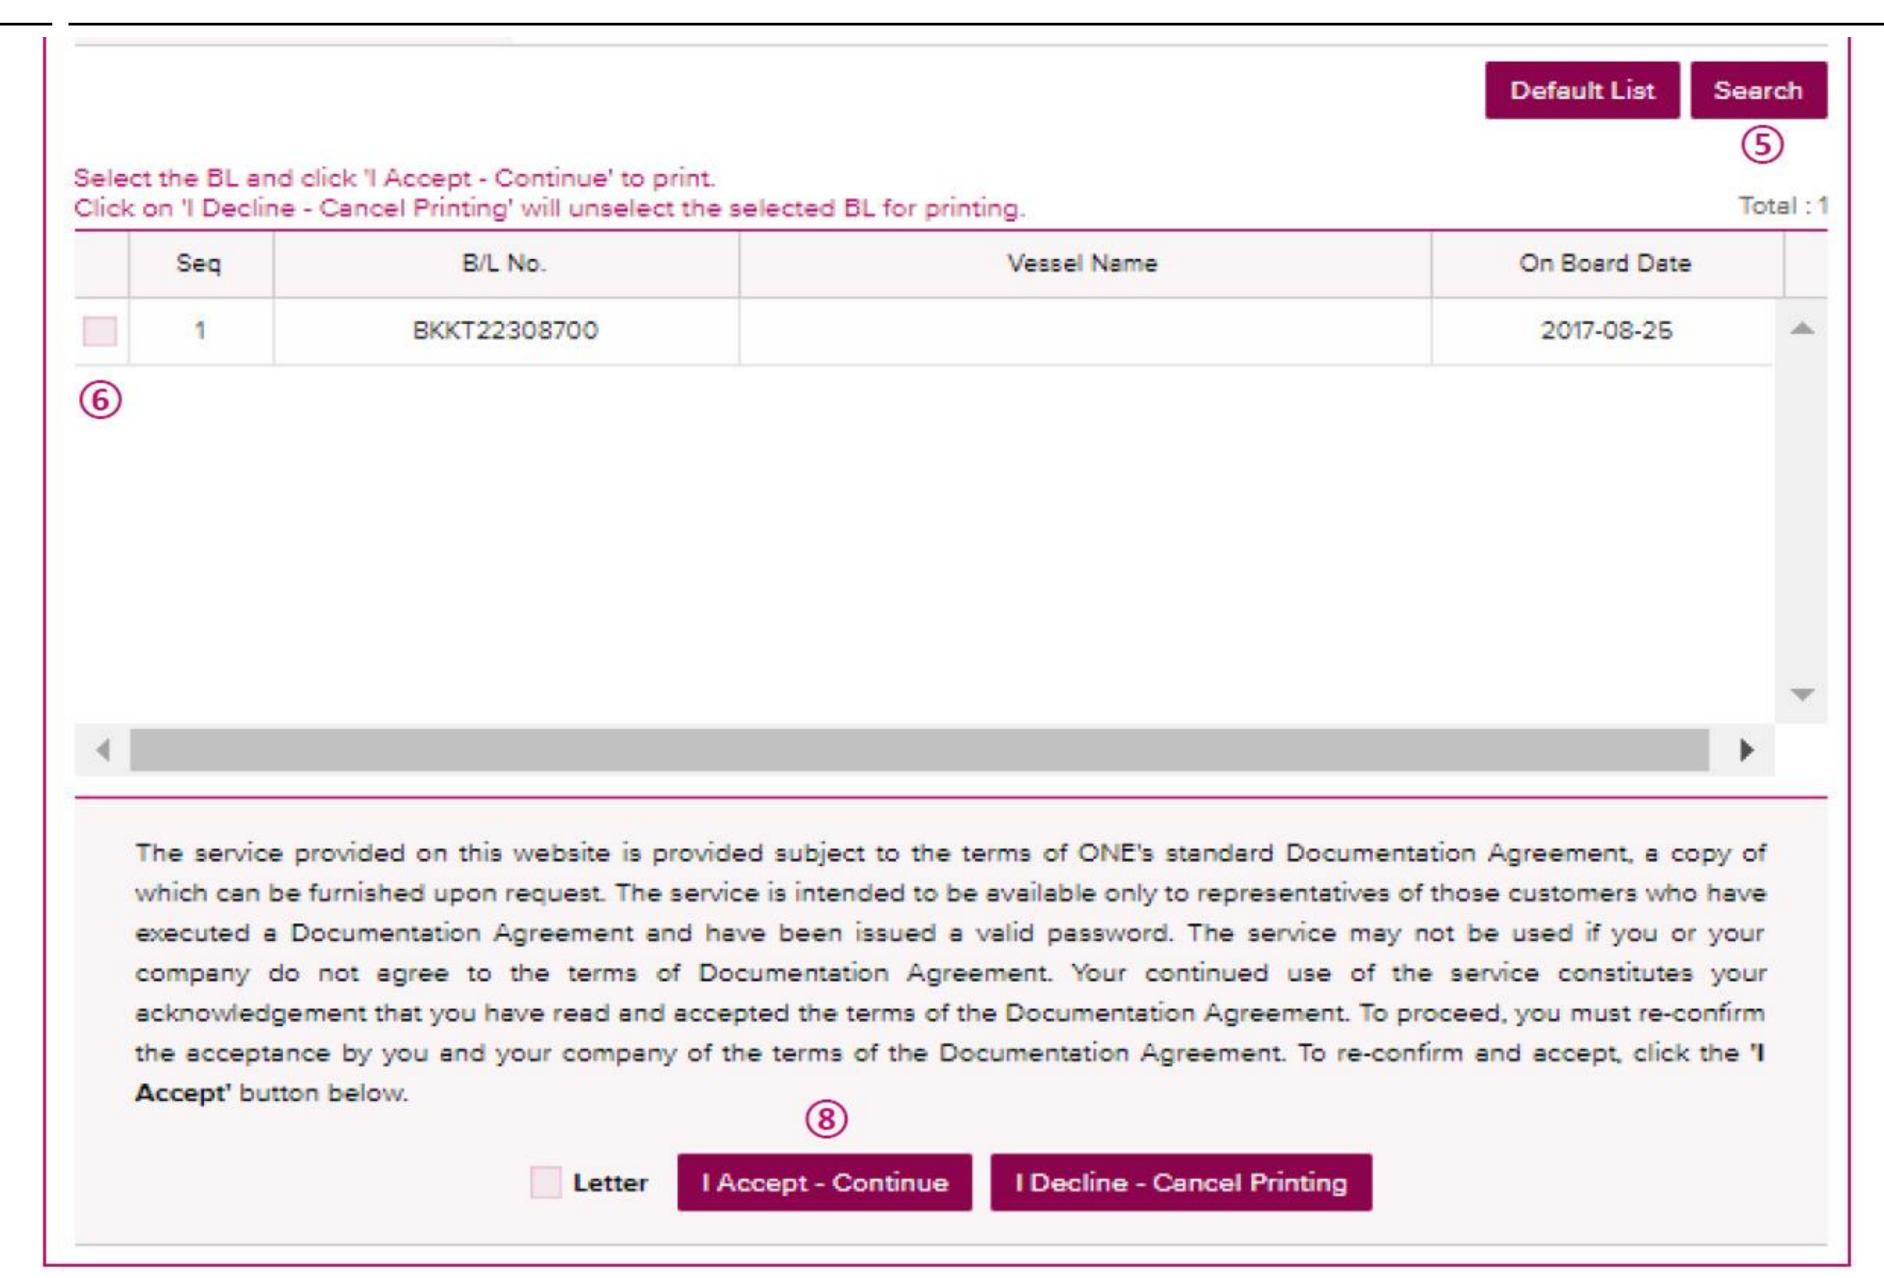

#### Original BL Print Main

- 4. Select search option from the dropdown list
  - a) B/L No. or Booking No.
  - b) Vessel
  - c) On Board Date
- \* If (B) Vessel is selected for the search option and Vessel, Voyage and Direction are entered, all B/L under the VVD will be displayed.
- 5. Click on [Search] button
- 6. Tick the targeting BL
- 7. Select the radio button either [Continue with Internet Printing] or [e-Mail PDF File(s) to]
- 8. Click [I Accept Continue] button
- 9. PDF of Original BL downloaded or e-Mailed to inputted address

### Original BL Print

This is a list of original B/L's which are ready to print. To filter your results, please use the filter criteria below. To display all B/L's ready to print, click on the 'Default List' button. The number and type of originals and copies are as per your previous agreement with ONE.

You have two printing options, via Internet Printing or by requesting a PDF version. Original B/L's will only be accepted on ONE B/L forms.

Please note that Original B/L's that have been printed will disappear from this screen. If you need to re-print an Original B/L, please contact your local ONE office. If you only require a copy B/L, you may print it from the 'Print Draft & Non-Negotiable B/L' function.