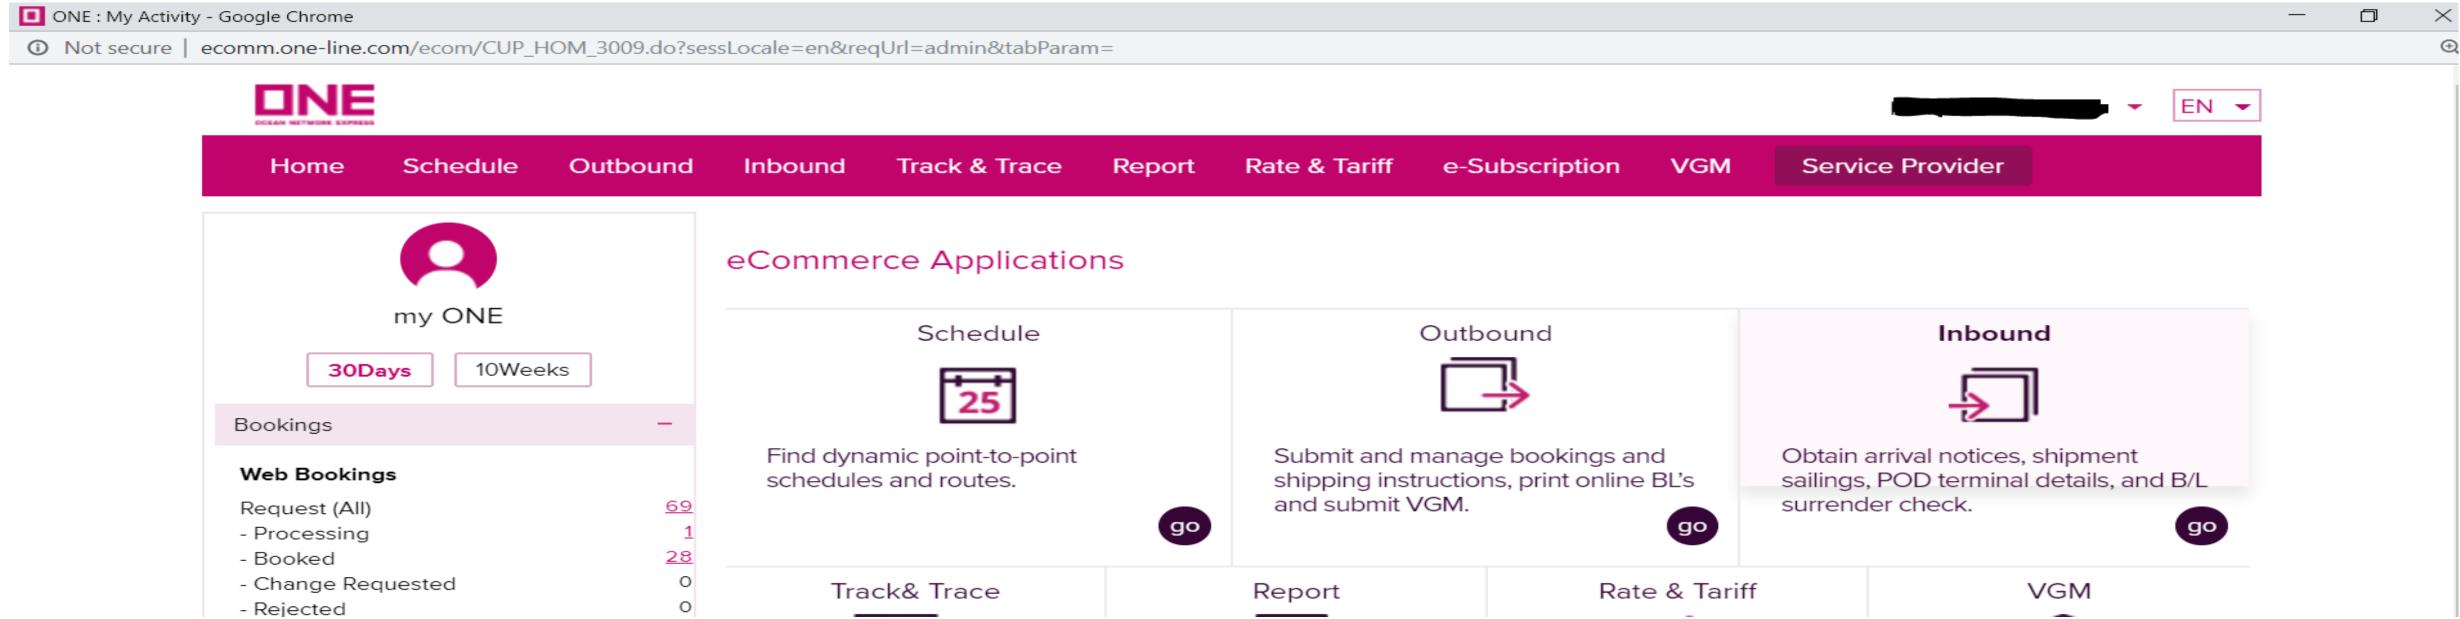

### Outbound e-BL Guide

### Original BL Print:

This service provides a customer with the function to print or e-mail PDF of Original BL in e-Commerce

### How to Print Original BL

The Customer has to Login to eCommerce site. If the customer doesn't have the login details they can fill the form to get themselves registered.

- 1. Click the menu [Original BL Print]
- 2. Customer will be required to log-in with ID & PW again on the purpose of security
- 3. Log-in with ID & PW and Original BL Print screen shown

#### Original BL Print Main

- 4. Select search option from the dropdown list
  - a) B/L No. or Booking No.
  - b) Vessel
  - c) On Board Date
- \* If (B) Vessel is selected for the search option and Vessel, Voyage and Direction are entered, all B/L under the VVD will be displayed.
- 5. Click on [Search] button
- 6. Tick the targeting BL
- 7. Select the radio button either [Continue with Internet Printing] or [e-Mail PDF File(s) to]
- 8. Click [I Accept Continue] button
- 9. PDF of Original BL downloaded or e-Mailed to inputted address