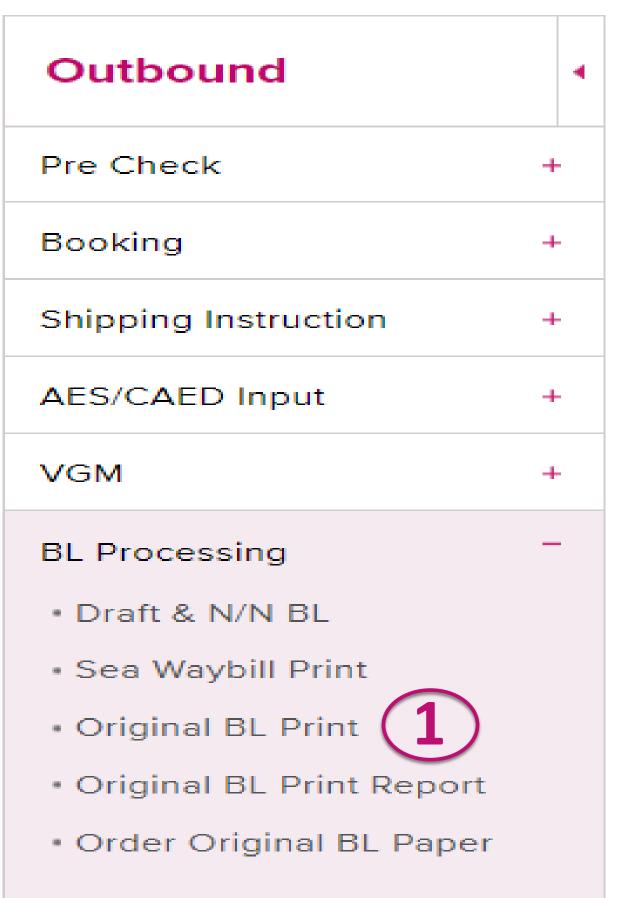

### How to Print Original BL

The Customer has to Login to eCommerce site. If the customer doesn't have the login details they can fill the form to get themselves registered.

- 1. Click the menu [Original BL Print]
- 2. Customer will be required to log-in with ID & PW again on the purpose of security
- 3. Log-in with ID & PW and Original BL Print screen shown

#### Original BL Print Main

- 4. Select search option from the dropdown list
  - a) B/L No. or Booking No.
  - b) Vessel
  - c) On Board Date
- \* If (B) Vessel is selected for the search option and Vessel, Voyage and Direction are entered, all B/L under the VVD will be displayed.
- 5. Click on [Search] button
- 6. Tick the targeting BL
- 7. Select the radio button either [Continue with Internet Printing] or [e-Mail PDF File(s) to]
- 8. Click [I Accept Continue] button
- 9. PDF of Original BL downloaded or e-Mailed to inputted address