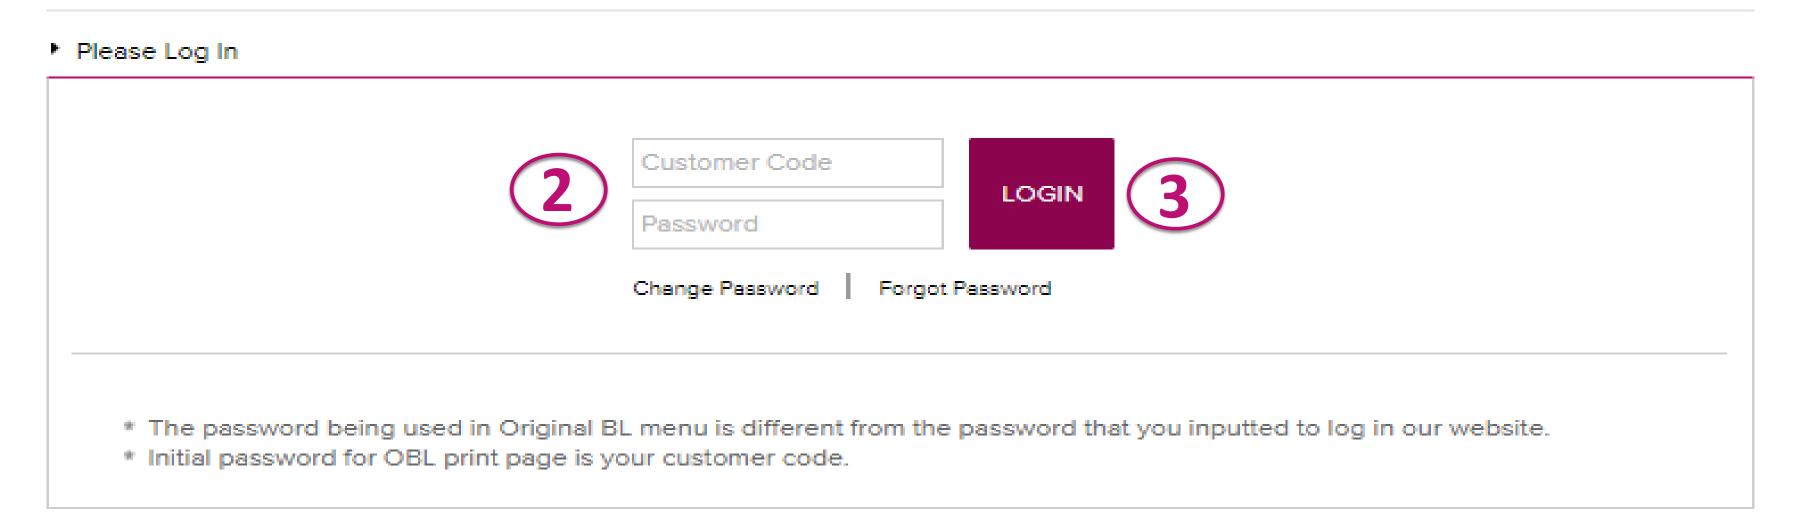

### How to Print Original BL

The Customer has to Login to eCommerce site. If the customer doesn't have the login details they can fill the form to get themselves registered.

- 1. Click the menu [Original BL Print]
- 2. Customer will be required to log-in with ID & PW again on the purpose of security
- 3. Log-in with ID & PW and Original BL Print screen shown

#### Original BL Print Main

- 4. Select search option from the dropdown list
  - a) B/L No. or Booking No.
  - b) Vessel
  - c) On Board Date
- \* If (B) Vessel is selected for the search option and Vessel, Voyage and Direction are entered, all B/L under the VVD will be displayed.
- 5. Click on [Search] button
- 6. Tick the targeting BL
- 7. Select the radio button either [Continue with Internet Printing] or [e-Mail PDF File(s) to]
- 8. Click [I Accept Continue] button
- 9. PDF of Original BL downloaded or e-Mailed to inputted address