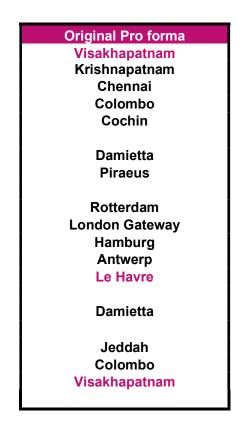

We would like to inform you ONE will revert to its original Pro Forma Schedule (PFS) rotation for IO3 service with effective (wef) from MV Seaspan Kobe, estimated time of arrival (eta) Visakhapatnam 3<sup>rd</sup> March 2023 and estimated time of arrival (eta) Le Havre 9<sup>th</sup> April 2023.